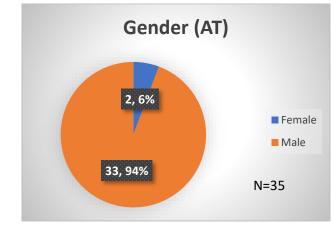

<sup>\*</sup>Age, Gender and Race for Criminal Court population (N=2) is not represented in this report.

Data sources: cFive Supervisor – Probation Population and RMIS – JTDC Population

Daily Data Dashboard – August 23, 2023 Demographics for JTDC Population Wednesday Morning Midnight Count