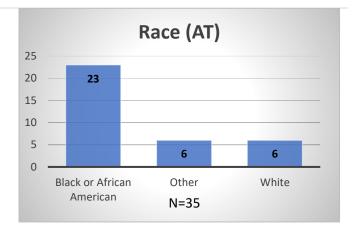

<sup>\*</sup>Age, Gender and Race for Criminal Court population (N=2) is not represented in this report.

Data sources: cFive Supervisor – Probation Population and RMIS – JTDC Population

Daily Data Dashboard – August 23, 2023 Demographics for JTDC Population Wednesday Morning Midnight Count