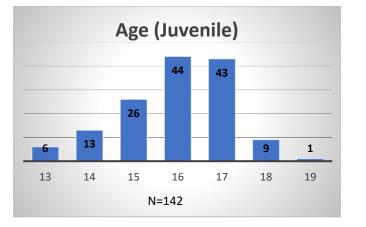

<sup>\*</sup>Age, Gender and Race for Criminal Court population (N=2) is not represented in this report.

Data sources: cFive Supervisor – Probation Population and RMIS – JTDC Population

Daily Data Dashboard – August 23, 2023 Demographics for JTDC Population Wednesday Morning Midnight Count