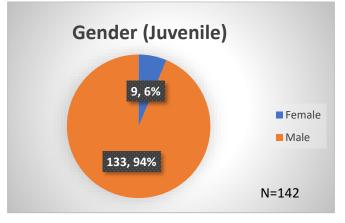

<sup>\*</sup>Age, Gender and Race for Criminal Court population (N=2) is not represented in this report.

Data sources: cFive Supervisor – Probation Population and RMIS – JTDC Population

Daily Data Dashboard – August 23, 2023 Demographics for JTDC Population Wednesday Morning Midnight Count