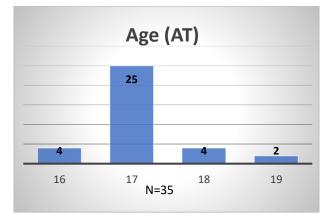

<sup>\*</sup>Age, Gender and Race for Criminal Court population (N=2) is not represented in this report.

Data sources: cFive Supervisor – Probation Population and RMIS – JTDC Population

Daily Data Dashboard – August 23, 2023 Demographics for JTDC Population Wednesday Morning Midnight Count