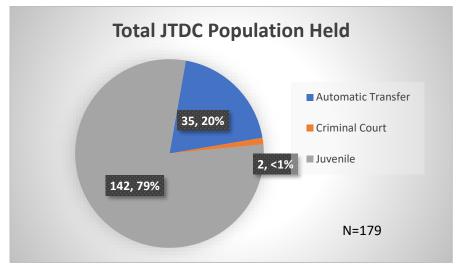

## Daily Data Dashboard – August 23, 2023 Demographics for JTDC Population Wednesday Morning Midnight Count

Total # of probation Involved youth<sup>1</sup>: 1,296

<sup>&</sup>lt;sup>1</sup> Probation Active: Any youth who is pending sentencing with an active social history, has been formally placed on probation or supervision with Cook County Juvenile Probation on the date of the report.

<sup>\*</sup>Age, Gender and Race for Criminal Court population (N=2) is not represented in this report.

Data sources: cFive Supervisor – Probation Population and RMIS – JTDC Population

Daily Data Dashboard – August 23, 2023 Demographics for JTDC Population Wednesday Morning Midnight Count