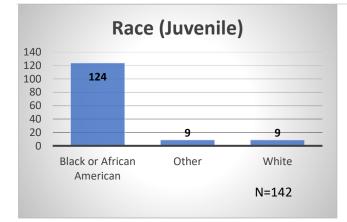

<sup>\*</sup>Age, Gender and Race for Criminal Court population (N=2) is not represented in this report.

Data sources: cFive Supervisor – Probation Population and RMIS – JTDC Population

Daily Data Dashboard – August 23, 2023 Demographics for JTDC Population Wednesday Morning Midnight Count